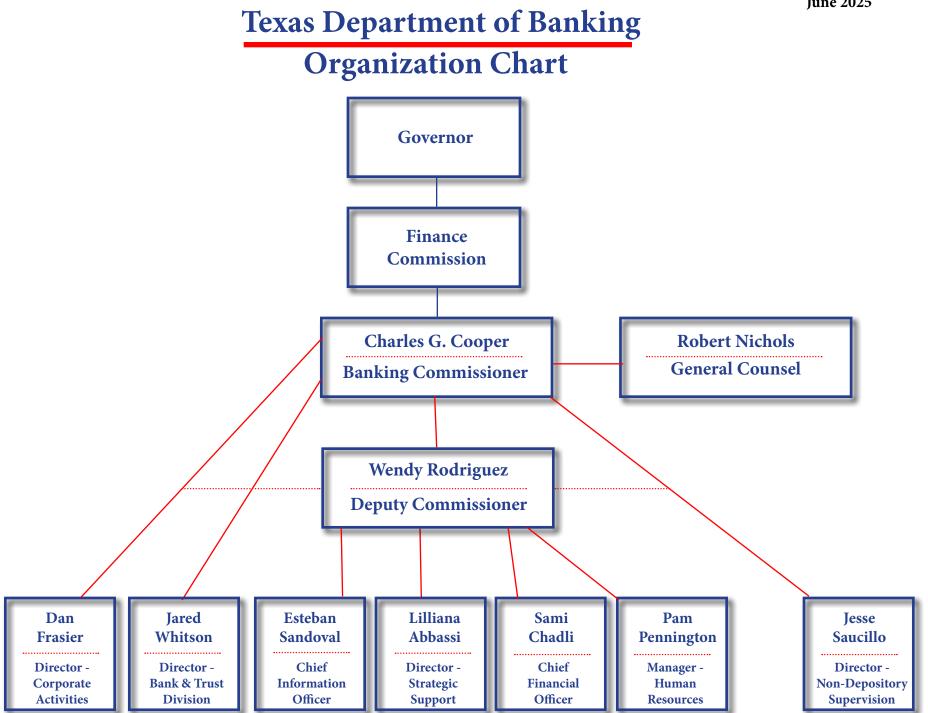

# TEXAS Department of Banking



June 2025

### Texas State-Chartered Banking Mission and Philosophy



2

FIRST





#### **Regulatory Accessibility and Responsiveness**

All applications are decided by the Commissioner, as well as most administrative actions. It is generally much easier for Texas bankers to establish a face-to-face

working relationship with department leadership in Austin rather than with a federal regulator in Washington D. C.

#### Parity

Article XVI, Section 16(c) of the Constitution of The State of Texas provides that a Texas chartered state bank has the same rights and privileges that are or may be granted to national banks of the United States domiciled in this State. Section 32.010 of the Texas Fi-

nance Code additionally contains a "super parity" provision which is a framework for a state bank



chartered in Texas, upon application, to conduct any of the activities allow