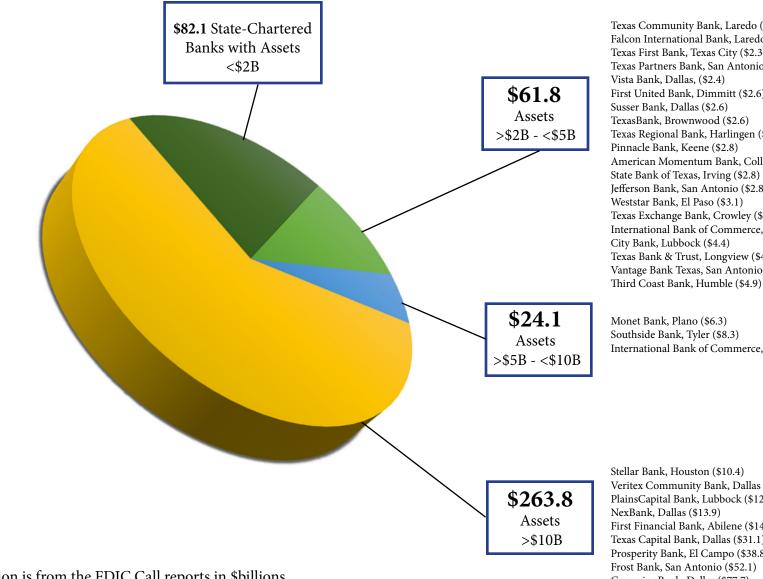

### **Texas State Bank Companies** with Assets Exceeding \$2B March 2025

Texas Community Bank, Laredo (\$2.0) Falcon International Bank, Laredo (\$2.1) Texas First Bank, Texas City (\$2.3) Texas Partners Bank, San Antonio (\$2.4) Vista Bank, Dallas, (\$2.4) First United Bank, Dimmitt (\$2.6) Susser Bank, Dallas (\$2.6) TexasBank, Brownwood (\$2.6) Texas Regional Bank, Harlingen (\$2.8) Pinnacle Bank, Keene (\$2.8) American Momentum Bank, College Station (\$2.8) State Bank of Texas, Irving (\$2.8) Jefferson Bank, San Antonio (\$2.8) Weststar Bank, El Paso (\$3.1) Texas Exchange Bank, Crowley (\$3.3) International Bank of Commerce, Brownsville (\$4.3) City Bank, Lubbock (\$4.4) Texas Bank & Trust, Longview (\$4.4) Vantage Bank Texas, San Antonio (\$4.4)

Monet Bank, Plano (\$6.3) Southside Bank, Tyler (\$8.3) International Bank of Commerce, Laredo (\$9.5)

Stellar Bank, Houston (\$10.4) Veritex Community Bank, Dallas (\$12.6) PlainsCapital Bank, Lubbock (\$12.9) NexBank, Dallas (\$13.9) First Financial Bank, Abilene (\$14.3) Texas Capital Bank, Dallas (\$31.1) Prosperity Bank, El Campo (\$38.8) Frost Bank, San Antonio (\$52.1) Comerica Bank, Dallas (\$77.7)

Information is from the FDIC Call reports in \$billions.